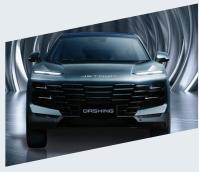

### Striking Exterior Design

Sharp looks translated into aerodynamic body styling and contemporary appearance. Sharp shoulder lines with 20-inch alloys for a finely-sculpted profile.

#### **Athletic Proportions**

4590×1900 mm body for a compact style with sharper lines and sleeker designs. 2720 mm wheelbase to ensure a stable ride on faster strides.