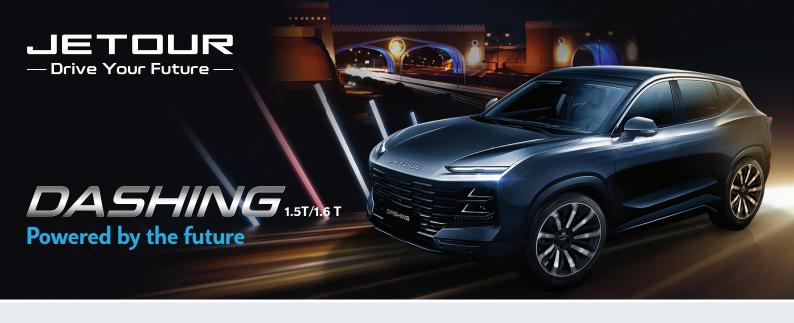

### Striking Exterior Design

Sharp looks translated into aerodynamic body styling and contemporary appearance. Sharp shoulder lines with 20-inch alloys for a finely-sculpted profile.

#### **Athletic Proportions**

4590×1900 mm body for a compact style with sharper lines and sleeker designs. 2720 mm wheelbase to ensure a stable ride on faster strides.