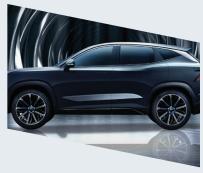

### Striking Exterior Design

Sharp looks translated into aerodynamic body styling and contemporary appearance. Sharp shoulder lines with 20-inch alloys for a finely-sculpted profile.

#### **Athletic Proportions**

4590×1900 mm body for a compact style with sharper lines and sleeker designs. 2720 mm wheelbase to ensure a stable ride on faster strides.