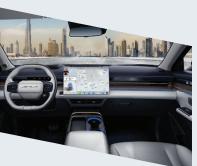

15.6-inch smart touchscreen to integrate all features in one clear and user-friendly interface.

#### Intelligent Safety

Smart technology to support user driving safety, including 360° panoramic parking assist system, AEBS, Lane Departure Warning System and Rear Side Collision Alert.